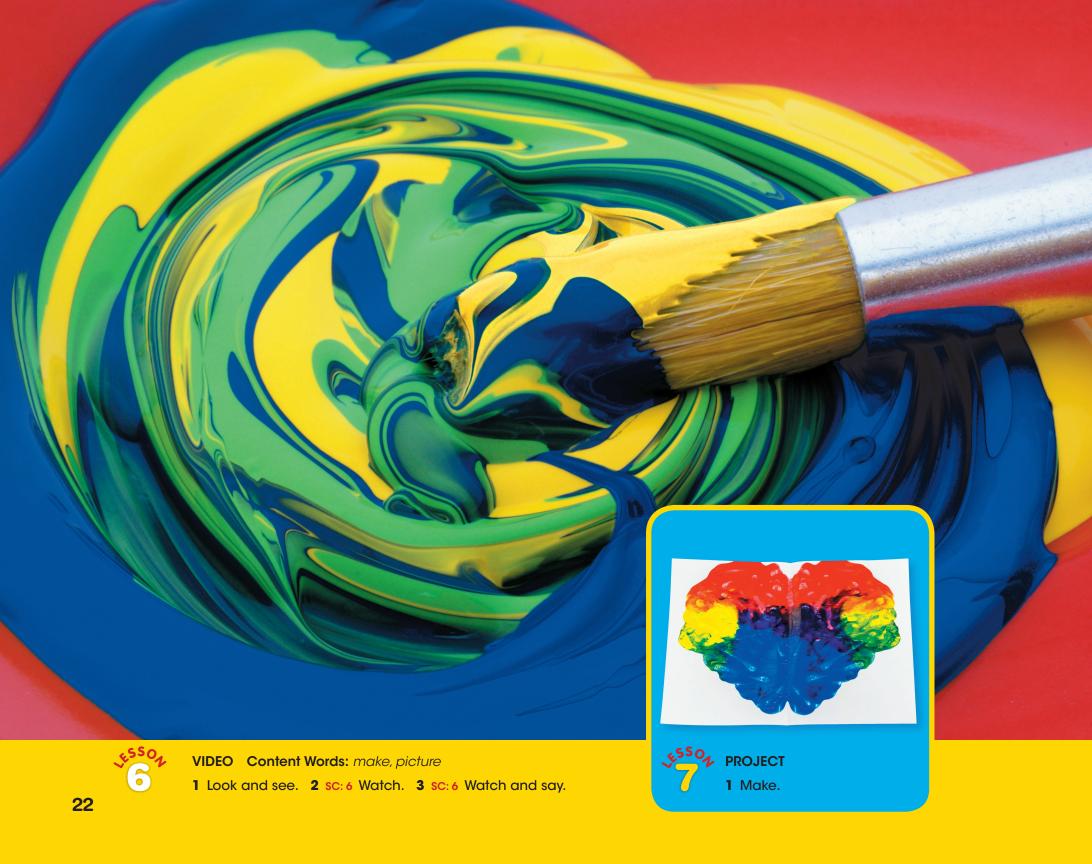

2

**NEW WORD:** paint

1 Look and see. 2 sc: 5 Watch. 3 TR: 3.1 Listen and say. 4 TR: 3.2 Listen and do.

1 TR: 3.3 Listen and point. 2 TR: 3.4 Listen and say. 3 TR: 3.5 Listen and chant.

1 TR: 3.6 Listen and point. Draw. 2 TR: 3.7 Listen and say. 3 Color and say.