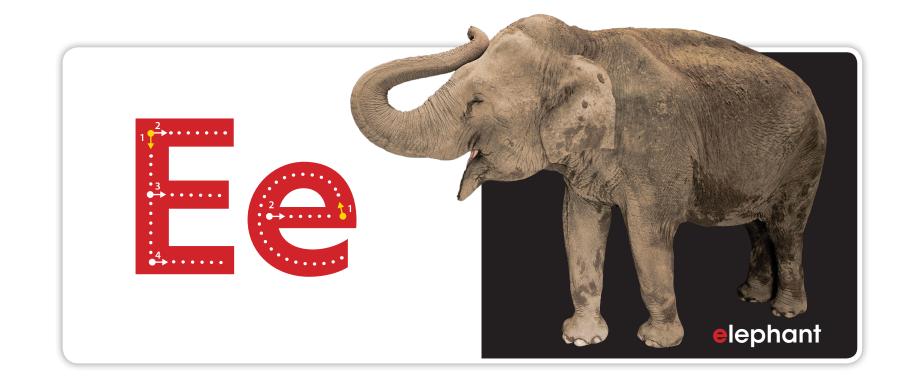

19

**LETTERS AND SOUNDS:** Ee, /ε/

1 TR: 3.11 Listen and point. 2 TR: 3.12 Listen. Trace and say. 3 TR: 3.13 Listen and chant. 4 Draw and say.