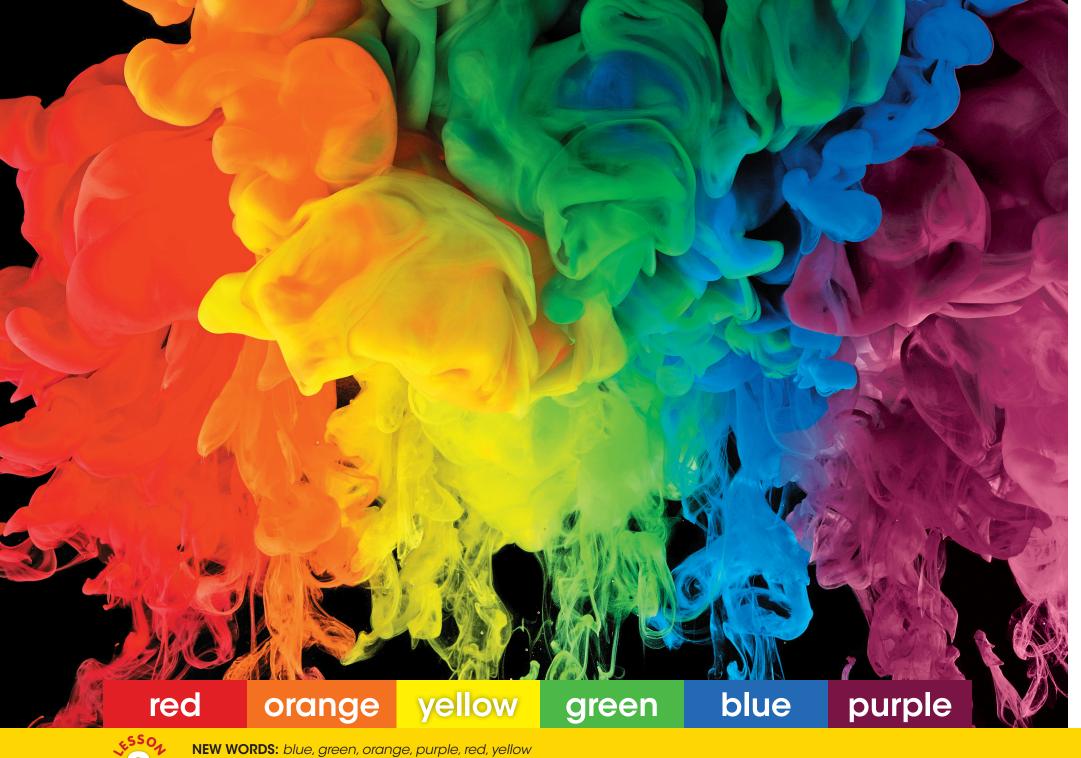

2

**NEW WORD:** paint

1 Look and see. 2 sc: 5 Watch. 3 TR: 3.1 Listen and say. 4 TR: 3.2 Listen and do.

1 TR: 3.3 Listen and point. 2 TR: 3.4 Listen and say. 3 TR: 3.5 Listen and chant.

1 TR: 3.6 Listen and point. Draw. 2 TR: 3.7 Listen and say. 3 Color and say.