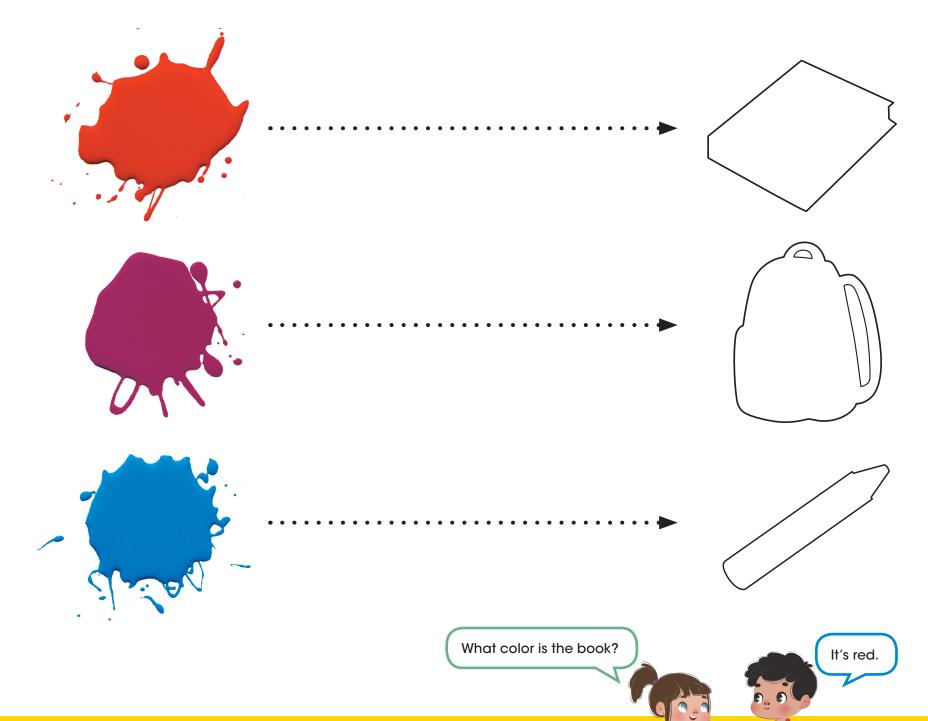

2

**NEW WORD:** paint

1 Look and see. 2 sc: 5 Watch. 3 TR: 3.1 Listen and say. 4 TR: 3.2 Listen and do.

1 TR: 3.3 Listen and point. 2 TR: 3.4 Listen and say. 3 TR: 3.5 Listen and chant.

1 TR: 3.6 Listen and point. Draw. 2 TR: 3.7 Listen and say. 3 Color and say.