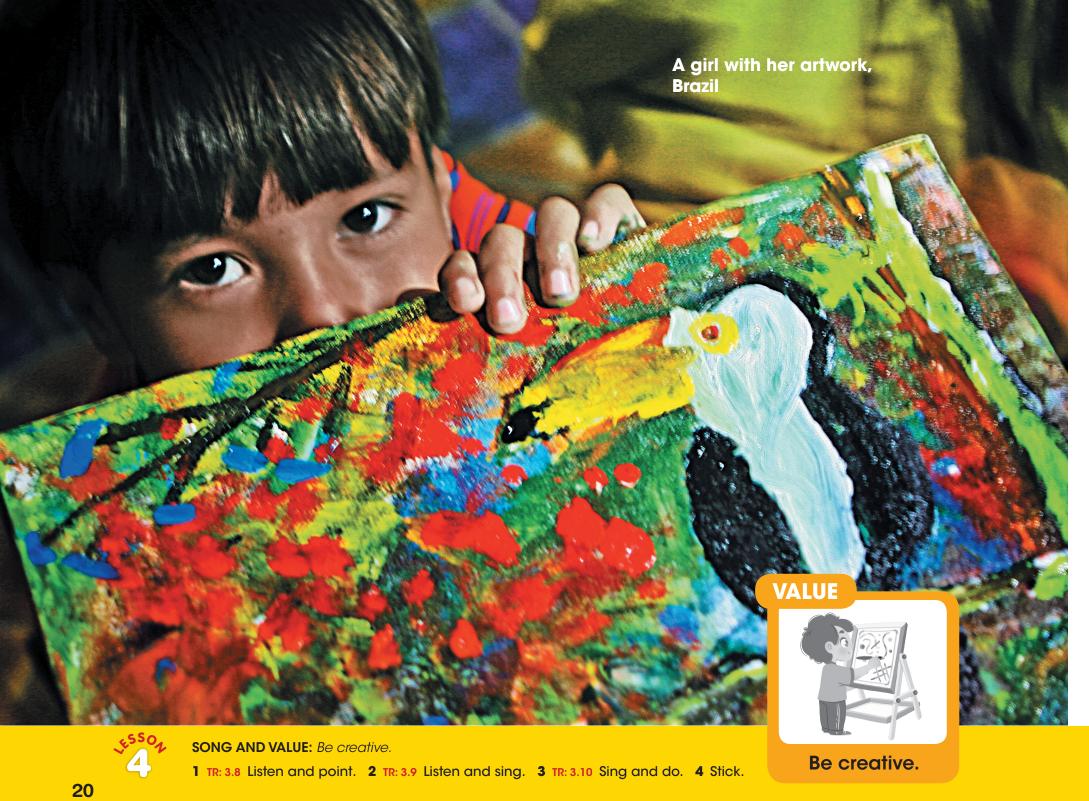

2

**NEW WORD:** paint

1 Look and see. 2 sc: 5 Watch. 3 TR: 3.1 Listen and say. 4 TR: 3.2 Listen and do.

1 TR: 3.3 Listen and point. 2 TR: 3.4 Listen and say. 3 TR: 3.5 Listen and chant.

1 TR: 3.6 Listen and point. Draw. 2 TR: 3.7 Listen and say. 3 Color and say.